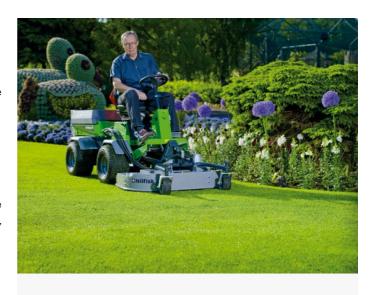

## Get high efficiency on narrow grass paths

The mulch mower always leaves a beautifully smooth and groomed lawn behind. If you remove the inner screens, it is turned into an omnivorous rotary mower that runs 12-13 km an hour (if the terrain allows) and is able to manage long, tough and wet grass. As a rotary mower it can be combined with the Park Ranger 2150 grass collector so that it picks up the grass clippings in the same procedure as it cuts the grass.

## Quick shift of attachments

With the Park Ranger 2150 the changeover from one attachment to another is done in less than 4 minutes - no tools required!

The mulch and rotary mower 1000 is made to maintain the good looks of narrow grass paths. It is quick, sturdy and efficient when it cuts and recuts the grass and blows the fine clippings down into the lawn as compost. The cutting width is as wide as the machine - which, due to its articulated build, is extremely manoeuvrable and able to get around almost anywhere.

Picture shown may not represent model quoted